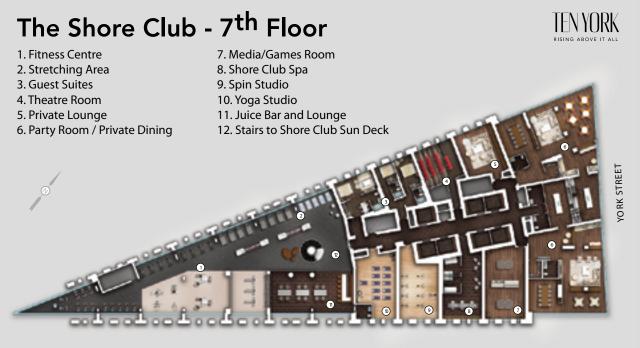

## **Masterplan & Amenities**

2013 BILD Home Builder of the Year

2013 Tarion High- Rise Builder of the Year

ORK STREET

tridel.com

HARBOUR STREET

Some features may vary by suite design. \*Prices and specifications subject to change without notice. Illustrations are artists' concepts. Furniture is displayed for illustration purposes only and does not necessarily reflect the electrical plan for the suite. Suites are sold unfurnished. The approximate areas or square footages of the above-noted suites (and of the balconies or terraces associated therewith) are subject to change without notice, and the Vendor/Declarant shall have no liability for any resulting variance(s) between the actual final area(s) thereof and the stated area(s) outlined above. See sales representative for details. Tridel®, and Tridel Built Green. Built for Life.® are registered trademarks of Tridel and used under license agreement. ©Tridel 2013. All rights reserved. E. & O.E. May 15 2013.