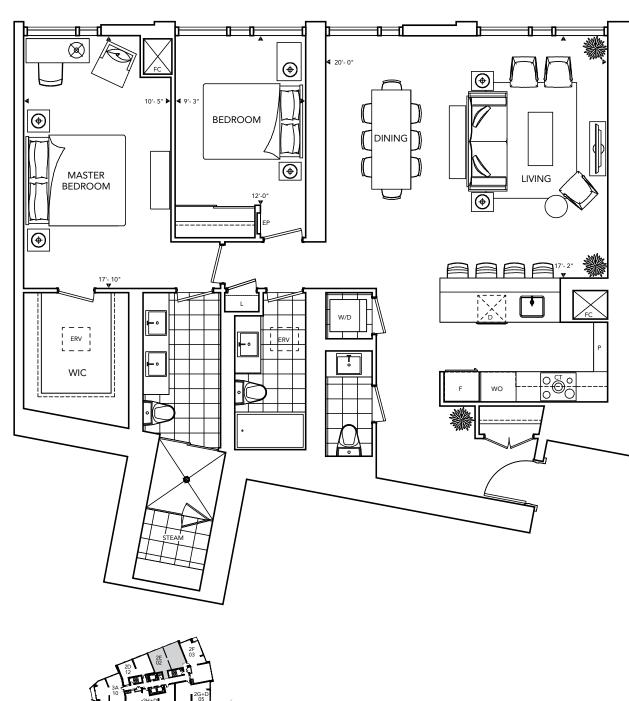

L63 – L65

**2E** 2 Bedrooms 1,446 sq.ft.\* Tentative Occupancy Summer 2017\*

2013 BILD Home Builder of the Year

2013 Tarion High- Rise Builder of the Year

Some features may vary by suite design. \*Prices and specifications subject to change without notice. Illustrations are artists' concepts. Furniture is displayed for illustration purposes only and does not necessarily reflect the electrical plan for the suite. Suites are sold unfurnished. The approximate areas or square footages of the above-noted suites (and of the balconies or terraces associated therewith) are subject to change without notice, and the Vendor/Declarant shall have no liability for any resulting variance(s) between the actual final area(s) thereof and the stated area(s) outlined above. See sales representative for details. Tridel<sup>®</sup>, and Tridel<sup>®</sup> and Tridel<sup>®</sup> are registered trademarks of Tridel and used under license agreement. ©Tridel 2013. All rights reserved. E. & O.E. May 15 2013.