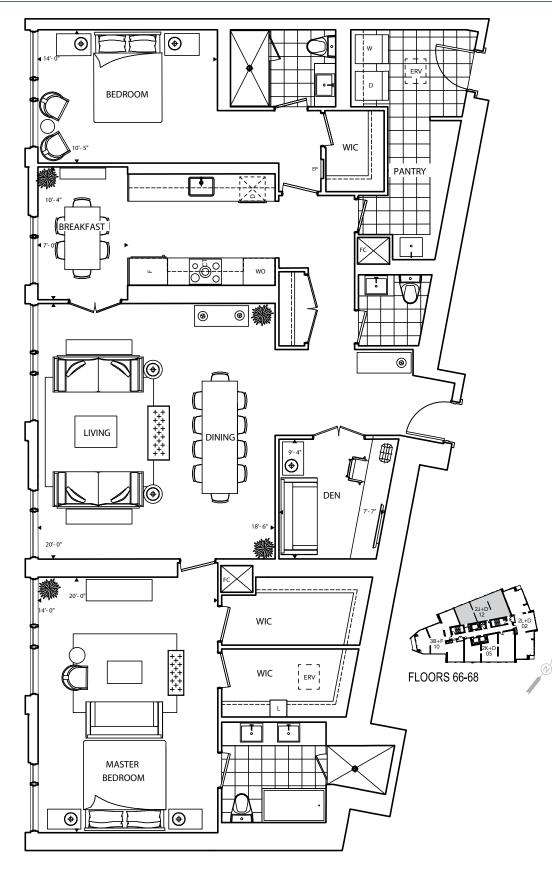

TRIDEL®

2013 BILD Home Builder of the Year

2013 Tarion High- Rise Builder of the Year

2K+D

2 Bedrooms Plus Study Room 2,153 sq.ft.\* Tentative Occupancy Summer 2017\*

Some features may vary by suite design. \*Prices and specifications subject to change without notice. Illustrations are artists' concepts. Furniture is displayed for illustration purposes only and does not necessarily reflect the electrical plan for the suite. Suites are sold unfurnished. The approximate areas or square footages of the above-noted suites (and of the balconies or terraces associated therewith) are subject to change without notice, and the Vendor/Declarant shall have no liability for any resulting variance(s) between the actual final area(s) thereof and the stated area(s) outlined above. See sales representative for details. Tridel<sup>®</sup>, and Tridel Built Green. Built for Life.<sup>®</sup> are registered trademarks of Tridel and used under license agreement. ©Tridel 2013. All rights reserved. E. & O.E. May 15 2013.