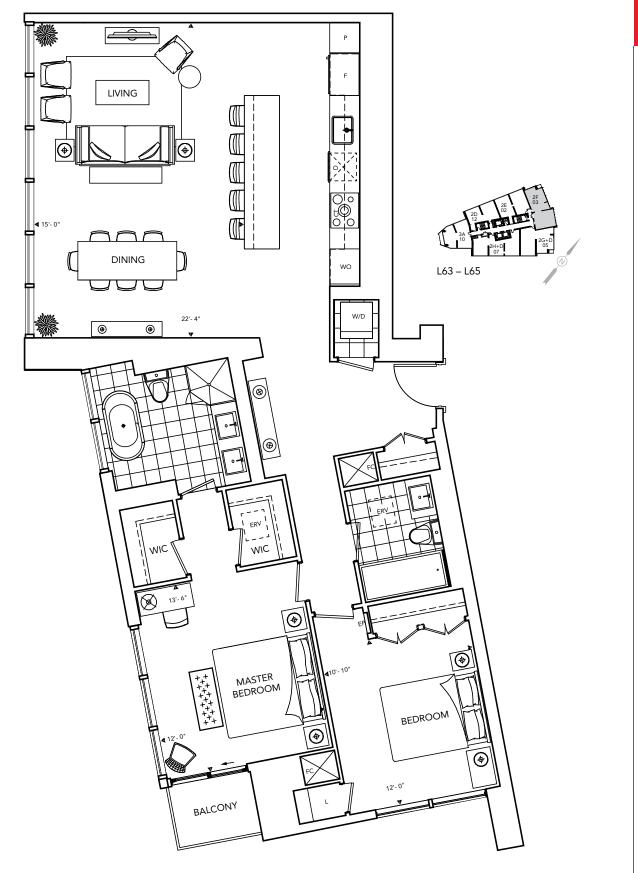

**2D** 2 Bedrooms 1,176 sq.ft.\* Tentative Occupancy Summer 2017\*

2013 BILD Home Builder of the Year

2013 Tarion High- Rise Builder of the Year

Some features may vary by suite design. \*Prices and specifications subject to change without notice. Illustrations are artists' concepts. Furniture is displayed for illustration purposes only and does not necessarily reflect the electrical plan for the suite. Suites are sold unfurnished. The approximate areas or square footages of the above-noted suites (and of the balconies or terraces associated therewith) are subject to change without notice, and the Vendor/Declarant shall have no liability for any resulting variance(s) between the actual final area(s) thereof and the stated area(s) outlined above. See sales representative for details. Tridel®, and Tridel Built Green. Built for Life.® are registered trademarks of Tridel and used under license agreement. ©Tridel 2013. All rights reserved. E. & O.E. May 15 2013.

L63 – L65

**2E** 2 Bedrooms 1,446 sq.ft.\* Tentative Occupancy Summer 2017\*

2013 BILD Home Builder of the Year

2013 Tarion High- Rise Builder of the Year

Some features may vary by suite design. \*Prices and specifications subject to change without notice. Illustrations are artists' concepts. Furniture is displayed for illustration purposes only and does not necessarily reflect the electrical plan for the suite. Suites are sold unfurnished. The approximate areas or square footages of the above-noted suites (and of the balconies or terraces associated therewith) are subject to change without notice, and the Vendor/Declarant shall have no liability for any resulting variance(s) between the actual final area(s) thereof and the stated area(s) outlined above. See sales representative for details. Tridel<sup>®</sup>, and Tridel<sup>®</sup> and Tridel<sup>®</sup> are registered trademarks of Tridel and used under license agreement. ©Tridel 2013. All rights reserved. E. & O.E. May 15 2013.