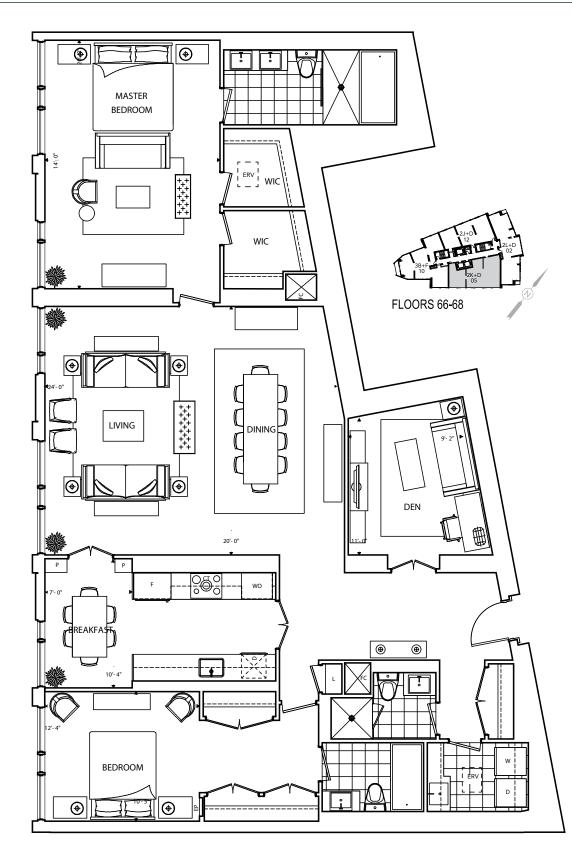

TRIDEL®

2013 BILD Home Builder of the Year

2013 Tarion High- Rise Builder of the Year

2L+D

2 Bedrooms Plus Study Room 2,308 sq.ft.\* Tentative Occupancy Summer 2017\*

2013 BILD Home Builder of the Year

2013 Tarion High- Rise Builder of the Year

Some features may vary by suite design. \*Prices and specifications subject to change without notice. Illustrations are artists' concepts. Furniture is displayed for illustration purposes only and does not necessarily reflect the electrical plan for the suite. Suites are sold unfurnished. The approximate areas or square footages of the above-noted suites (and of the balconies or terraces associated therewith) are subject to change without notice, and the Vendor/Declarant shall have no liability for any resulting variance(s) between the actual final area(s) thereof and the stated area(s) outlined above. See sales representative for details. Tridel<sup>®</sup>, and Tridel<sup>®</sup> and Tridel<sup>®</sup> are registered trademarks of Tridel and used under license agreement. ©Tridel 2013. All rights reserved. E. & O.E. May 15 2013.