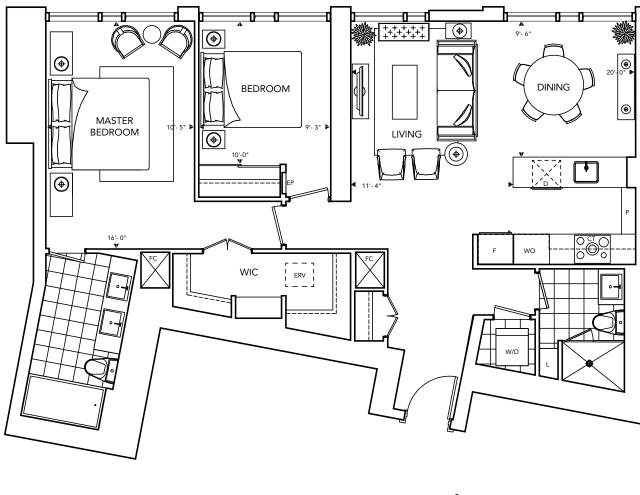

**2D** 2 Bedrooms 1,176 sq.ft.\* Tentative Occupancy Summer 2017\*

2013 BILD Home Builder of the Year

2013 Tarion High- Rise Builder of the Year

Some features may vary by suite design. \*Prices and specifications subject to change without notice. Illustrations are artists' concepts. Furniture is displayed for illustration purposes only and does not necessarily reflect the electrical plan for the suite. Suites are sold unfurnished. The approximate areas or square footages of the above-noted suites (and of the balconies or terraces associated therewith) are subject to change without notice, and the Vendor/Declarant shall have no liability for any resulting variance(s) between the actual final area(s) thereof and the stated area(s) outlined above. See sales representative for details. Tridel®, and Tridel Built Green. Built for Life.® are registered trademarks of Tridel and used under license agreement. ©Tridel 2013. All rights reserved. E. & O.E. May 15 2013.