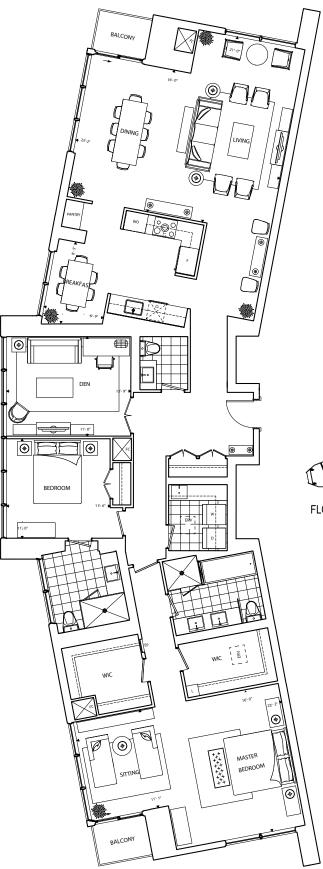

3 Bedrooms Plus Family Room 2,551 sq.ft.\* Tentative Occupancy Summer 2017\*

2013 BILD Home Builder of the Year

2013 Tarion High- Rise Builder of the Year

Some features may vary by suite design. \*Prices and specifications subject to change without notice. Illustrations are artists' concepts. Furniture is displayed for illustration purposes only and does not necessarily reflect the electrical plan for the suite. Suites are sold unfurnished. The approximate areas or square footages of the above-noted suites (and of the balconies or terraces associated therewith) are subject to change without notice, and the Vendor/Declarant shall have no liability for any resulting variance(s) between the actual final area(s) thereof and the stated area(s) outlined above. See sales representative for details. Tridel®, and Tridel Built Green. Built for Life.® are registered trademarks of Tridel and used under license agreement. ©Tridel 2013. All rights reserved. E. & O.E. May 15 2013.