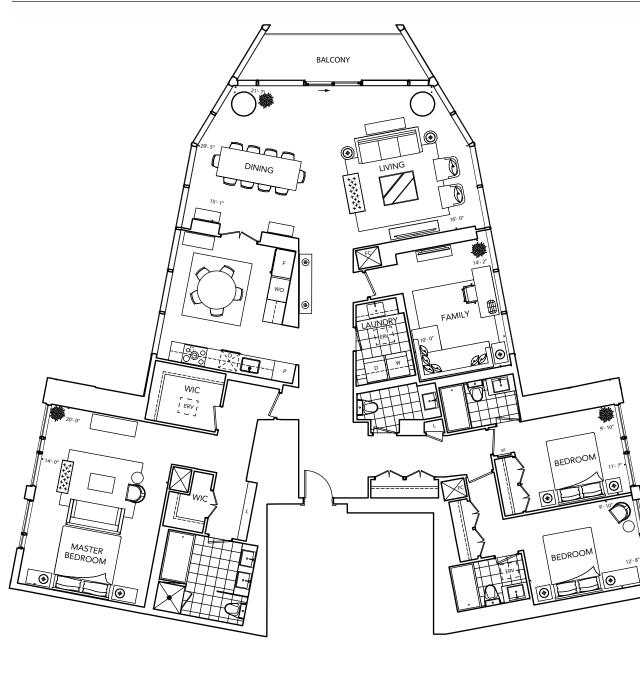

3 Bedrooms Plus Family Room 2,551 sq.ft.\* Tentative Occupancy Summer 2017\*

2013 BILD Home Builder of the Year

2013 Tarion High- Rise Builder of the Year

Some features may vary by suite design. \*Prices and specifications subject to change without notice. Illustrations are artists' concepts. Furniture is displayed for illustration purposes only and does not necessarily reflect the electrical plan for the suite. Suites are sold unfurnished. The approximate areas or square footages of the above-noted suites (and of the balconies or terraces associated therewith) are subject to change without notice, and the Vendor/Declarant shall have no liability for any resulting variance(s) between the actual final area(s) thereof and the stated area(s) outlined above. See sales representative for details. Tridel®, and Tridel Built Green. Built for Life.® are registered trademarks of Tridel and used under license agreement. ©Tridel 2013. All rights reserved. E. & O.E. May 15 2013.