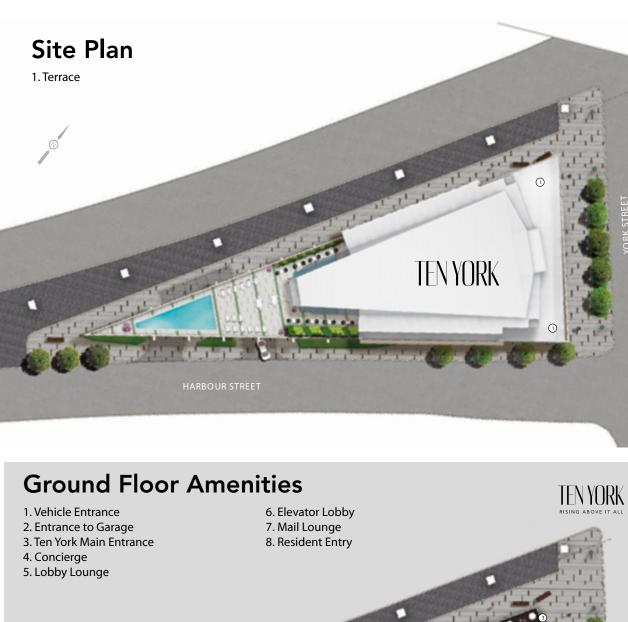

## **Masterplan & Amenities**

2013 BILD Home Builder of the Year

2013 Tarion High- Rise Builder of the Year

ORK STREET

tridel.com

HARBOUR STREET

Some features may vary by suite design. \*Prices and specifications subject to change without notice. Illustrations are artists' concepts. Furniture is displayed for illustration purposes only and does not necessarily reflect the electrical plan for the suite. Suites are sold unfurnished. The approximate areas or square footages of the above-noted suites (and of the balconies or terraces associated therewith) are subject to change without notice, and the Vendor/Declarant shall have no liability for any resulting variance(s) between the actual final area(s) thereof and the stated area(s) outlined above. See sales representative for details. Tridel®, and Tridel Built Green. Built for Life.® are registered trademarks of Tridel and used under license agreement. ©Tridel 2013. All rights reserved. E. & O.E. May 15 2013.

## Amenities

HARBOUR STREET

The Shore Club Sun Deck - 8<sup>th</sup> Floor

1. Pool

- 2. Shore Club Seating
- 3. Reflective Pool

- 4. Men's Change Room
- 5. Sauna Rooms
- 6. Women's Change Room

Some features may vary by suite design. \*Prices and specifications subject to change without notice. Illustrations are artists' concepts. Furniture is displayed for illustration purposes only and does not necessarily reflect the electrical plan for the suite. Suites are sold unfurnished. The approximate areas or square footages of the above-noted suites (and of the balconies or terraces associated therewith) are subject to change without notice, and the Vendor/Declarant shall have no liability for any resulting variance(s) between the actual final area(s) thereof and the stated area(s) outlined above. See sales representative for details. Tridel®, and Tridel Built Green. Built for Life.® are registered trademarks of Tridel and used under license agreement. ©Tridel 2013. All rights reserved. E. & O.E. May 15 2013.