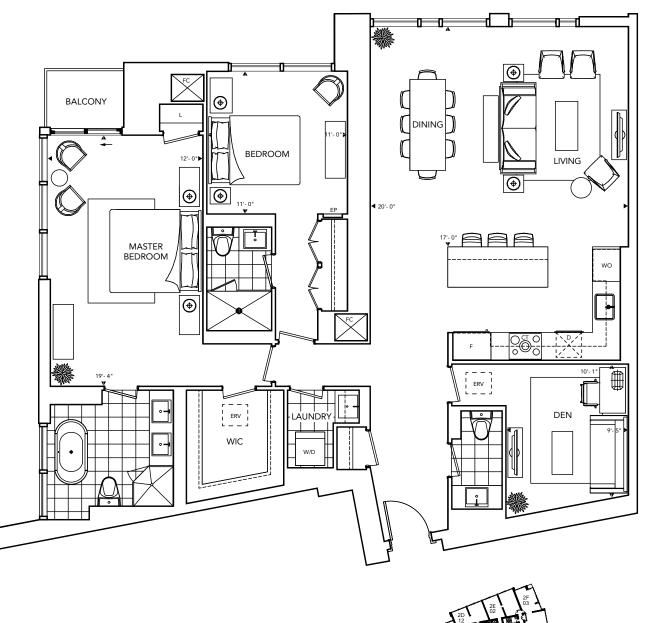

**2F** 2 Bedrooms 1,489 sq.ft.\* Tentative Occupancy Summer 2017\*

Some features may vary by suite design. \*Prices and specifications subject to change without notice. Illustrations are artists' concepts. Furniture is displayed for illustration purposes only and does not necessarily reflect the electrical plan for the suite. Suites are sold unfurnished. The approximate areas or square footages of the above-noted suites (and of the balconies or terraces associated therewith) are subject to change without notice, and the Vendor/Declarant shall have no liability for any resulting variance(s) between the actual final area(s) thereof and the stated area(s) outlined above. See sales representative for details. Tridel<sup>®</sup>, and Tridel Built Green. Built for Life.<sup>®</sup> are registered trademarks of Tridel and used under license agreement. ©Tridel 2013. All rights reserved. E. & O.E. May 15 2013.