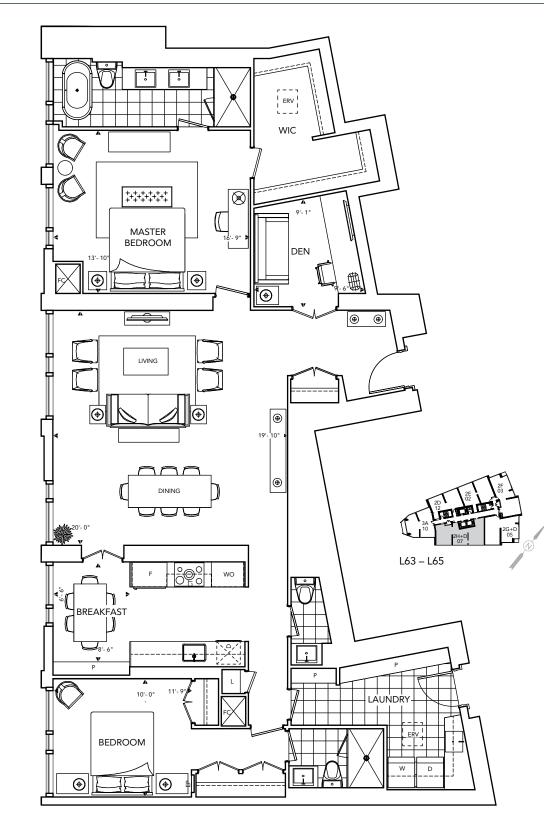

TRIDEL®

2013 BILD Home Builder of the Year

2013 Tarion High- Rise Builder of the Year

2G+D

2 Bedrooms Plus Study Room 1,687 sq.ft.\* Tentative Occupancy Summer 2017\*

2013 BILD Home Builder of the Year

2013 Tarion High- Rise Builder of the Year

Some features may vary by suite design. \*Prices and specifications subject to change without notice. Illustrations are artists' concepts. Furniture is displayed for illustration purposes only and does not necessarily reflect the electrical plan for the suite. Suites are sold unfurnished. The approximate areas or square footages of the above-noted suites (and of the balconies or terraces associated therewith) are subject to change without notice, and the Vendor/Declarant shall have no liability for any resulting variance(s) between the actual final area(s) thereof and the stated area(s) outlined above. See sales representative for details. Tridel®, and Tridel Built Green. Built for Life.® are registered trademarks of Tridel and used under license agreement. ©Tridel 2013. All rights reserved. E. & O.E. May 15 2013.