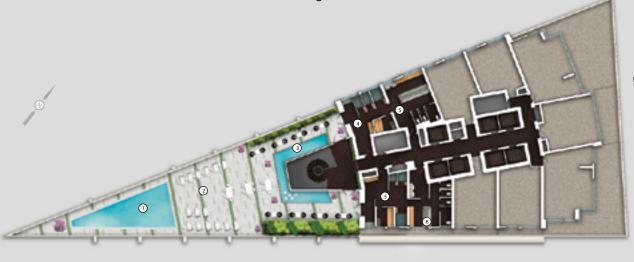

## Amenities

HARBOUR STREET

The Shore Club Sun Deck - 8<sup>th</sup> Floor

1. Pool

- 2. Shore Club Seating
- 3. Reflective Pool

- 4. Men's Change Room
- 5. Sauna Rooms
- 6. Women's Change Room

Some features may vary by suite design. \*Prices and specifications subject to change without notice. Illustrations are artists' concepts. Furniture is displayed for illustration purposes only and does not necessarily reflect the electrical plan for the suite. Suites are sold unfurnished. The approximate areas or square footages of the above-noted suites (and of the balconies or terraces associated therewith) are subject to change without notice, and the Vendor/Declarant shall have no liability for any resulting variance(s) between the actual final area(s) thereof and the stated area(s) outlined above. See sales representative for details. Tridel®, and Tridel Built Green. Built for Life.® are registered trademarks of Tridel and used under license agreement. ©Tridel 2013. All rights reserved. E. & O.E. May 15 2013.